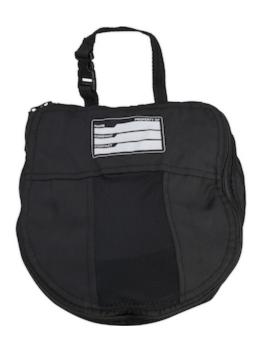

# Traverse<sup>™</sup> Deluxe Storage Bag for Traverse<sup>™</sup>

- Black nylon with mesh lining
- Full zipper closure
- Fully sewn in nylon handle with buckle clip
- Dedicated space to label bag with identification information